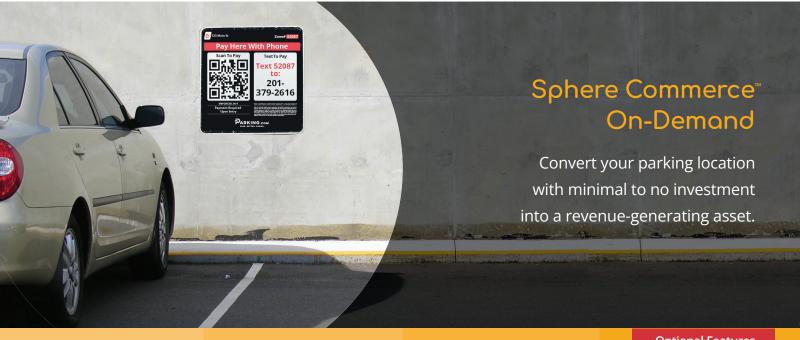

Signs are posted around the lot, and collection of parking fees is contactless and frictionless. Guests scan a QR code, text or call and follow directions to enter their license plate, length of stay and then complete payment.