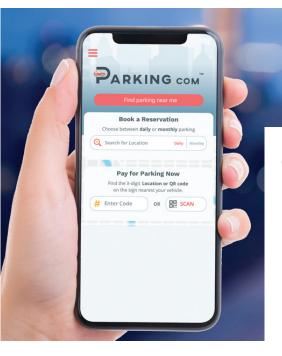

### **Product Overview**

Sphere Commerce On-Demand for gateless facilities is an on-the-go capability that offers consumers the option to skip the pay station and pay quickly and securely through their smartphone. On-demand payments are easily made with multiple payment options including - Pay by App with the Parking.com app, as well as Text to Pay, and Scan to Pay via the Parking.com responsive web, creating a streamlined and touchless user experience.

### **Location Requirements**

Implementing on-demand gateless capabilities at your location is easy. First your location must be set up for online selling through Parking.com. Once online sales are enabled, signs instructing customers how to access and use on-demand via the various options are strategically placed around the parking facility. Transactions are initiated though the Parking.com app or responsive web and automatically integrated into the automated or manual enforcement system utilized at the location.